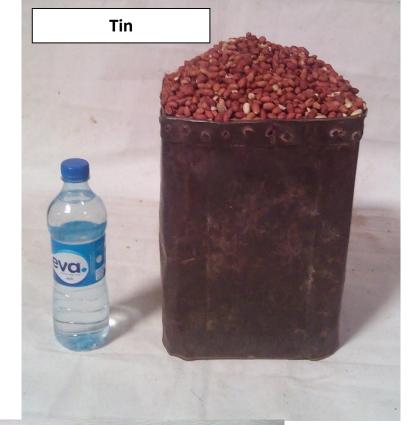

| Unit (container) | Page # |
|------------------|--------|
| Basin            | 16     |
| Basket           | 16     |
| Bin/basket       | 13     |
| Bowl             | 15     |
| Cigarette cup    | 14     |
| Congo            | 13     |
| Derica           | 14     |
| Kobiouwu         | 15     |
| Milk cup         | 13     |
| Mudu             | 14     |
| Packet/sachet    | 16     |
| Paint Rubber     | 13     |
| Sack/back        | 17     |
| Tin              | 14     |
| Tiya             | 15     |
|                  |        |