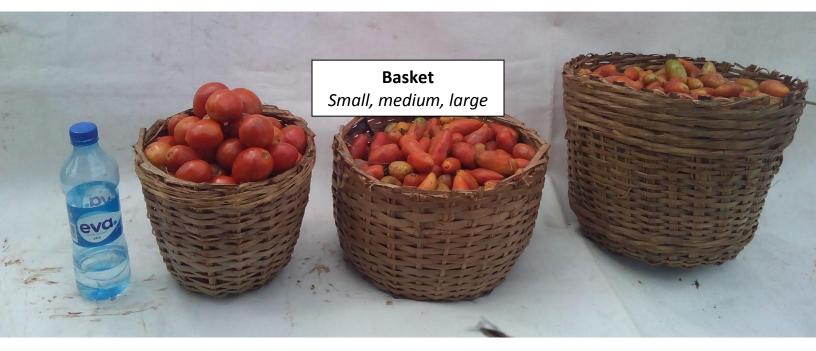

| Unit (container) | Page # |
|------------------|--------|
| Basin            | 16     |
| Basket           | 16     |
| Bin/basket       | 13     |
| Bowl             | 15     |
| Cigarette cup    | 14     |
| Congo            | 13     |
| Derica           | 14     |
| Kobiouwu         | 15     |
| Milk cup         | 13     |
| Mudu             | 14     |
| Packet/sachet    | 16     |
| Paint Rubber     | 13     |
| Sack/back        | 17     |
| Tin              | 14     |
| Tiya             | 15     |
|                  |        |