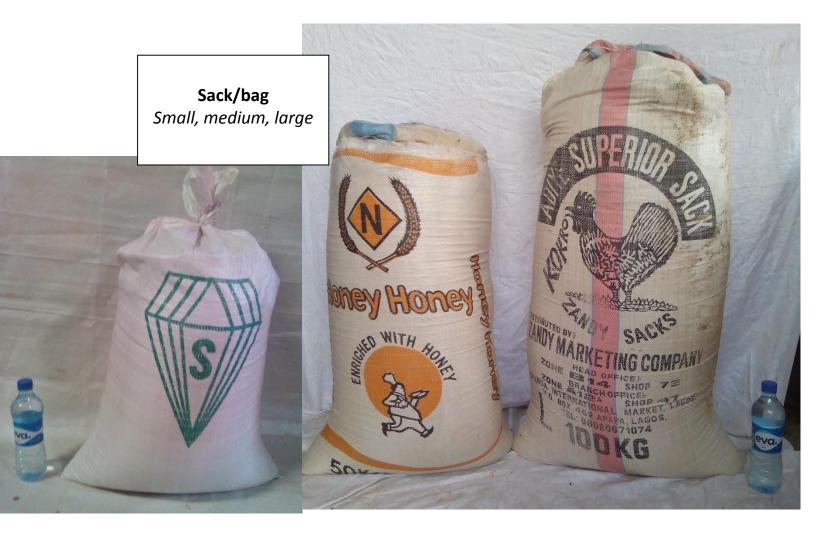

| Unit (container) | Page # |
|------------------|--------|
| Basin            | 16     |
| Basket           | 16     |
| Bin/basket       | 13     |
| Bowl             | 15     |
| Cigarette cup    | 14     |
| Congo            | 13     |
| Derica           | 14     |
| Kobiouwu         | 15     |
| Milk cup         | 13     |
| Mudu             | 14     |
| Packet/sachet    | 16     |
| Paint Rubber     | 13     |
| Sack/back        | 17     |
| Tin              | 14     |
| Tiya             | 15     |
|                  |        |