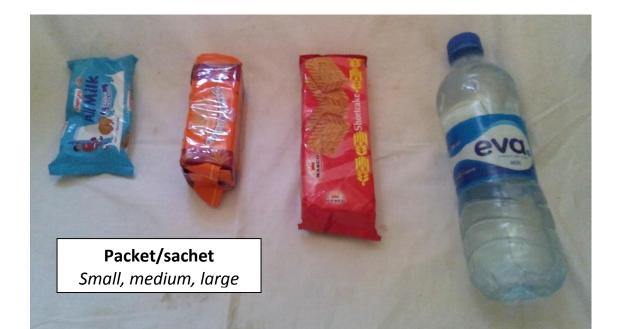

| Unit (container) | Page # |
|------------------|--------|
| Basin            | 16     |
| Basket           | 16     |
| Bin/basket       | 13     |
| Bowl             | 15     |
| Cigarette cup    | 14     |
| Congo            | 13     |
| Derica           | 14     |
| Kobiouwu         | 15     |
| Milk cup         | 13     |
| Mudu             | 14     |
| Packet/sachet    | 16     |
| Paint Rubber     | 13     |
| Sack/back        | 17     |
| Tin              | 14     |
| Tiya             | 15     |
|                  |        |