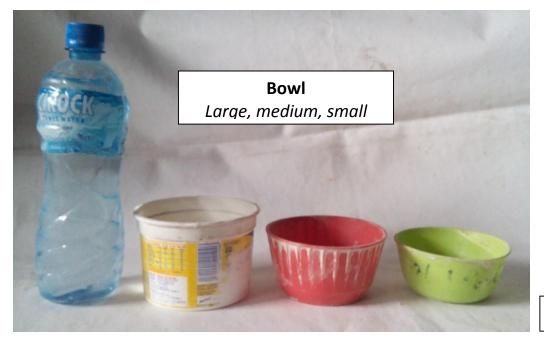

| Unit (container) | Page # |
|------------------|--------|
| Basin            | 16     |
| Basket           | 16     |
| Bin/basket       | 13     |
| Bowl             | 15     |
| Cigarette cup    | 14     |
| Congo            | 13     |
| Derica           | 14     |
| Kobiouwu         | 15     |
| Milk cup         | 13     |
| Mudu             | 14     |
| Packet/sachet    | 16     |
| Paint Rubber     | 13     |
| Sack/back        | 17     |
| Tin              | 14     |
| Tiya             | 15     |
|                  |        |