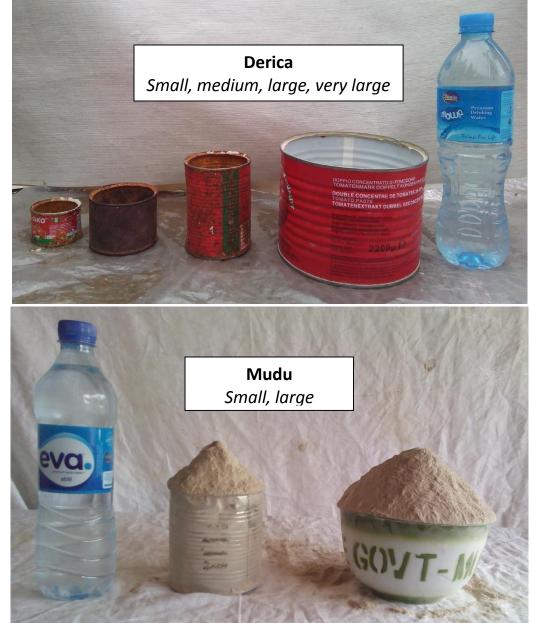

| Unit (container) | Page # |
|------------------|--------|
| Basin            | 16     |
| Basket           | 16     |
| Bin/basket       | 13     |
| Bowl             | 15     |
| Cigarette cup    | 14     |
| Congo            | 13     |
| Derica           | 14     |
| Kobiouwu         | 15     |
| Milk cup         | 13     |
| Mudu             | 14     |
| Packet/sachet    | 16     |
| Paint Rubber     | 13     |
| Sack/back        | 17     |
| Tin              | 14     |
| Tiya             | 15     |
|                  |        |