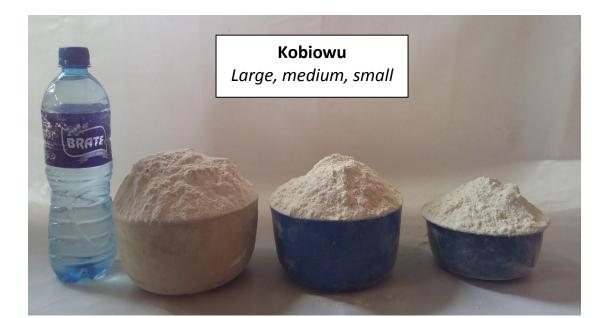

| Unit (container) | Page # |
|------------------|--------|
| Basin            | 16     |
| Basket           | 16     |
| Bin/basket       | 13     |
| Bowl             | 15     |
| Cigarette cup    | 14     |
| Congo            | 13     |
| Derica           | 14     |
| Kobiouwu         | 15     |
| Milk cup         | 13     |
| Mudu             | 14     |
| Packet/sachet    | 16     |
| Paint Rubber     | 13     |
| Sack/back        | 17     |
| Tin              | 14     |
| Tiya             | 15     |
|                  |        |