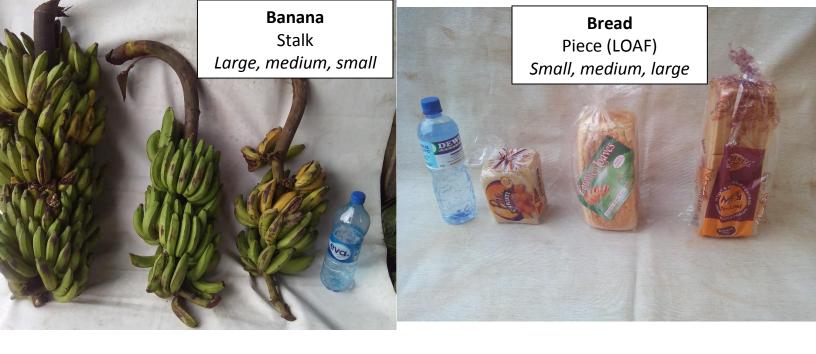

#### **Table of Contents**

| Apple1Avocado1Banana1, 2Bread2Cabbage2Carrot2Cassava root3Cucumber3Eggs, agricultural3Eggs, local4Fish - frozen4Fish - dried4Fish - smoked5Garden egg/eggplant5Garden egg/eggplant5Groundnuts (unshelled)6Maize on the cob (shelled)6Margo6Okro - dried7Onion7Orange8Pawpaw8Pepper - fresh8Pepper - fresh9Pineapple9Plantain9, 10Potato10Pumpkin fruit10Snail11Watermelon12Yam12                   | Item                         | Page # |
|----------------------------------------------------------------------------------------------------------------------------------------------------------------------------------------------------------------------------------------------------------------------------------------------------------------------------------------------------------------------------------------------------|------------------------------|--------|
| Banana1, 2Bread2Cabbage2Carrot2Cassava root3Cucumber3Eggs, agricultural3Eggs, local4Fish - frozen4Fish - dried4Fish - fresh4Fish - smoked5Garden egg/eggplant5Groundnuts (unshelled)6Maize on the cob (shelled)6Maize on the cob (unshelled)6Okro - dried7Okro - fresh7Onion7Orange8Pepper - fresh8Pepper - fresh8Pepper - fresh9Pineapple9Plantain9, 10Potato10Pumpkin fruit10Snail11Watermelon12 | Apple                        | 1      |
| Bread2Cabbage2Carrot2Cassava root3Cucumber3Eggs, agricultural3Eggs, local4Fish - frozen4Fish - dried4Fish - fresh4Fish - smoked5Garden egg/eggplant5Groundnuts (unshelled)6Maize on the cob (shelled)6Mango6Okro - dried7Okro - fresh7Orange8Pepper - fresh8Pepper - fresh8Pepper - fresh9Plantain9, 10Potato10Pumpkin fruit10Snail11Sweet potato11Watermelon12                                    | Avocado                      | 1      |
| Cabbage2Carrot2Carrot3Cucumber3Eggs, agricultural3Eggs, local4Fish - frozen4Fish - dried4Fish - fresh4Fish - smoked5Garden egg/eggplant5Groundnuts (unshelled)6Maize on the cob (shelled)6Mango6Okro - dried7Okro - fresh7Onion7Orange8Pawpaw8Pepper - fresh8Pepper - fresh9Plantain9, 10Potato10Pumpkin fruit10Snail11Sweet potato11Watermelon12                                                  | Banana                       | 1, 2   |
| Carrot2Carsot3Cucumber3Eggs, agricultural3Eggs, local4Fish - frozen4Fish - dried4Fish - fresh4Fish - smoked5Garden egg/eggplant5Groundnuts (unshelled)5Maize on the cob (shelled)6Maize on the cob (unshelled)6Okro - dried7Okro - fresh7Onion7Orange8Pawpaw8Pepper - fresh8Pepper - fresh9Plantain9, 10Potato10Pumpkin fruit10Snail11Sweet potato11Watermelon12                                   | Bread                        | 2      |
| Cassava root3Cucumber3Eggs, agricultural3Eggs, local4Fish - frozen4Fish - dried4Fish - fresh4Fish - fresh5Garden egg/eggplant5Groundnuts (unshelled)5Maize on the cob (shelled)6Maize on the cob (shelled)6Okro - dried7Okro - fresh7Onion7Orange8Pawpaw8Pepper - fresh8Pepper - fresh9Plantain9, 10Potato10Pumpkin fruit10Snail11Sweet potato11Watermelon12                                       | Cabbage                      | 2      |
| Cucumber3Eggs, agricultural3Eggs, local4Fish - frozen4Fish - frozen4Fish - dried4Fish - fresh4Fish - smoked5Garden egg/eggplant5Groundnuts (unshelled)6Maize on the cob (shelled)6Maize on the cob (unshelled)6Mango6Okro - dried7Okro - fresh7Onion7Orange8Pepper - fresh8Pepper - fresh8Pepper - dried9Plantain9, 10Potato10Pumpkin fruit10Snail11Sweet potato11Watermelon12                     | Carrot                       | 2      |
| Eggs, agricultural3Eggs, local4Fish - frozen4Fish - dried4Fish - dried4Fish - fresh4Fish - smoked5Garden egg/eggplant5Groundnuts (unshelled)6Maize on the cob (shelled)6Maize on the cob (unshelled)6Okro - dried7Okro - fresh7Onion7Orange8Pawpaw8Pepper - fresh8Pepper - dried9Pineapple9Plantain9, 10Potato10Pumpkin fruit10Snail11Sweet potato11Watermelon12                                   | Cassava root                 | 3      |
| Eggs, local4Fish - frozen4Fish - dried4Fish - dried4Fish - fresh4Fish - smoked5Garden egg/eggplant5Groundnuts (unshelled)6Maize on the cob (shelled)6Maize on the cob (unshelled)6Mango6Okro - dried7Okro - fresh7Onion7Orange8Pawpaw8Pepper - fresh8Pepper - dried9Pineapple9Plantain9, 10Potato10Pumpkin fruit10Snail11Sweet potato11Watermelon12                                                | Cucumber                     | 3      |
| Fish - frozen4Fish - dried4Fish - dried4Fish - fresh4Fish - smoked5Garden egg/eggplant5Groundnuts (unshelled)6Maize on the cob (shelled)6Maize on the cob (unshelled)6Mango6Okro - dried7Okro - fresh7Onion7Orange8Pawpaw8Pepper - fresh8Pepper - dried9Pineapple9Plantain9, 10Potato10Pumpkin fruit10Snail11Sweet potato11Watermelon12                                                            | Eggs, agricultural           | 3      |
| Fish - dried4Fish - fresh4Fish - smoked5Garden egg/eggplant5Groundnuts (unshelled)5Maize on the cob (shelled)6Maize on the cob (unshelled)6Mango6Okro - dried7Okro - fresh7Onion7Orange8Pawpaw8Pepper - fresh8Pepper - dried9Pineapple9Plantain9, 10Potato10Pumpkin fruit10Snail11Sweet potato11Watermelon12                                                                                       | Eggs, local                  | 4      |
| Fish - fresh4Fish - smoked5Garden egg/eggplant5Groundnuts (unshelled)5Maize on the cob (shelled)6Maize on the cob (unshelled)6Mango6Okro - dried7Okro - fresh7Onion7Orange8Pawpaw8Pepper - fresh8Pepper - dried9Pineapple9Plantain9, 10Potato10Pumpkin fruit10Snail11Sweet potato11Watermelon12                                                                                                    | Fish - frozen                | 4      |
| Fish - smoked5Garden egg/eggplant5Groundnuts (unshelled)5Maize on the cob (shelled)6Maize on the cob (unshelled)6Mango6Okro - dried7Okro - fresh7Onion7Orange8Pawpaw8Pepper - fresh8Pepper - dried9Pineapple9Plantain9, 10Potato10Pumpkin fruit10Snail11Sweet potato11Vatermelon12                                                                                                                 | Fish - dried                 | 4      |
| Garden egg/eggplant5Groundnuts (unshelled)5Maize on the cob (shelled)6Maize on the cob (unshelled)6Mango6Okro - dried7Okro - fresh7Onion7Orange8Pawpaw8Pepper - fresh8Pepper - dried9Pineapple9Plantain9, 10Potato10Pumpkin fruit10Snail11Sweet potato11Watermelon12                                                                                                                               | Fish - fresh                 | 4      |
| Groundnuts (unshelled)5Maize on the cob (shelled)6Maize on the cob (unshelled)6Mango6Okro - dried7Okro - fresh7Onion7Orange8Pawpaw8Pepper - fresh8Pepper - dried9Pineapple9Plantain9, 10Potato10Pumpkin fruit10Snail11Sweet potato11Watermelon12                                                                                                                                                   | Fish - smoked                | 5      |
| Maize on the cob (shelled)6Maize on the cob (unshelled)6Mango6Okro - dried7Okro - fresh7Onion7Orange8Pawpaw8Pepper - fresh8Pepper - dried9Pineapple9Plantain9, 10Potato10Pumpkin fruit10Snail11Sweet potato11Vatermelon12                                                                                                                                                                          | Garden egg/eggplant          | 5      |
| Maize on the cob (unshelled)6Mango6Okro - dried7Okro - fresh7Onion7Orange8Pawpaw8Pepper - fresh8Pepper - dried9Pineapple9Plantain9, 10Potato10Pumpkin fruit10Snail11Sweet potato11Tomato11Watermelon12                                                                                                                                                                                             | Groundnuts (unshelled)       | 5      |
| Mango6Okro - dried7Okro - fresh7Onion7Orange8Pawpaw8Pepper - fresh8Pepper - dried9Pineapple9Plantain9, 10Potato10Pumpkin fruit10Snail11Sweet potato11Tomato11Watermelon12                                                                                                                                                                                                                          | Maize on the cob (shelled)   | 6      |
| Okro - dried7Okro - fresh7Onion7Orange8Pawpaw8Pepper - fresh8Pepper - dried9Pineapple9Plantain9, 10Potato10Pumpkin fruit10Snail11Sweet potato11Tomato11Watermelon12                                                                                                                                                                                                                                | Maize on the cob (unshelled) | 6      |
| Okro - fresh7Onion7Orange8Pawpaw8Pepper - fresh8Pepper - dried9Pineapple9Plantain9, 10Potato10Pumpkin fruit10Snail11Sweet potato11Tomato11Watermelon12                                                                                                                                                                                                                                             | Mango                        | 6      |
| Onion7Orange8Pawpaw8Pepper - fresh8Pepper - dried9Pineapple9Plantain9, 10Potato10Pumpkin fruit10Snail11Sweet potato11Tomato11Watermelon12                                                                                                                                                                                                                                                          | Okro - dried                 | 7      |
| Orange8Pawpaw8Pepper - fresh8Pepper - dried9Pineapple9Plantain9, 10Potato10Pumpkin fruit10Snail11Sweet potato11Tomato11Watermelon12                                                                                                                                                                                                                                                                | Okro - fresh                 | 7      |
| Pawpaw8Pepper - fresh8Pepper - dried9Pineapple9Plantain9, 10Potato10Pumpkin fruit10Snail11Sweet potato11Tomato11Watermelon12                                                                                                                                                                                                                                                                       | Onion                        | 7      |
| Pepper - fresh8Pepper - dried9Pineapple9Plantain9, 10Potato10Pumpkin fruit10Snail11Sweet potato11Tomato11Watermelon12                                                                                                                                                                                                                                                                              | Orange                       | 8      |
| Pepper - dried9Pineapple9Plantain9, 10Potato10Pumpkin fruit10Snail11Sweet potato11Tomato11Watermelon12                                                                                                                                                                                                                                                                                             | Pawpaw                       | 8      |
| Pineapple9Plantain9, 10Potato10Pumpkin fruit10Snail11Sweet potato11Tomato11Watermelon12                                                                                                                                                                                                                                                                                                            | Pepper - fresh               | 8      |
| Plantain9, 10Potato10Pumpkin fruit10Snail11Sweet potato11Tomato11Watermelon12                                                                                                                                                                                                                                                                                                                      | Pepper - dried               | 9      |
| Potato10Pumpkin fruit10Snail11Sweet potato11Tomato11Watermelon12                                                                                                                                                                                                                                                                                                                                   | Pineapple                    | 9      |
| Pumpkin fruit10Snail11Sweet potato11Tomato11Watermelon12                                                                                                                                                                                                                                                                                                                                           | Plantain                     | 9, 10  |
| Snail11Sweet potato11Tomato11Watermelon12                                                                                                                                                                                                                                                                                                                                                          | Potato                       | 10     |
| Sweet potato11Tomato11Watermelon12                                                                                                                                                                                                                                                                                                                                                                 | Pumpkin fruit                | 10     |
| Tomato11Watermelon12                                                                                                                                                                                                                                                                                                                                                                               | Snail                        | 11     |
| Watermelon 12                                                                                                                                                                                                                                                                                                                                                                                      | Sweet potato                 | 11     |
|                                                                                                                                                                                                                                                                                                                                                                                                    | Tomato                       | 11     |
| Yam 12                                                                                                                                                                                                                                                                                                                                                                                             | Watermelon                   | 12     |
|                                                                                                                                                                                                                                                                                                                                                                                                    | Yam                          | 12     |