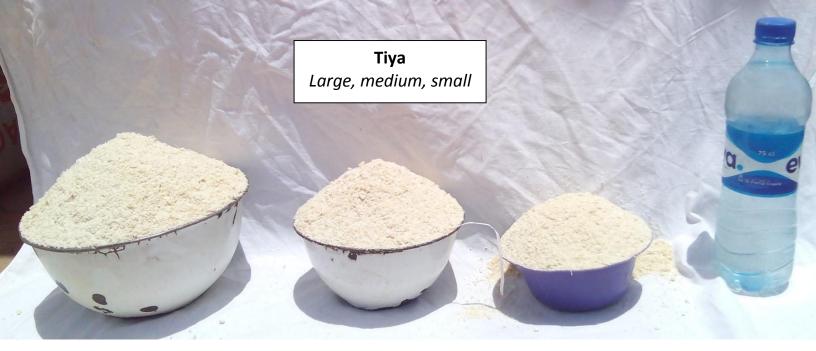

| Unit (container) | Page # |
|------------------|--------|
| Basin            | 16     |
| Basket           | 16     |
| Bin/basket       | 13     |
| Bowl             | 15     |
| Cigarette cup    | 14     |
| Congo            | 13     |
| Derica           | 14     |
| Kobiouwu         | 15     |
| Milk cup         | 13     |
| Mudu             | 14     |
| Packet/sachet    | 16     |
| Paint Rubber     | 13     |
| Sack/back        | 17     |
| Tin              | 14     |
| Tiya             | 15     |
|                  |        |