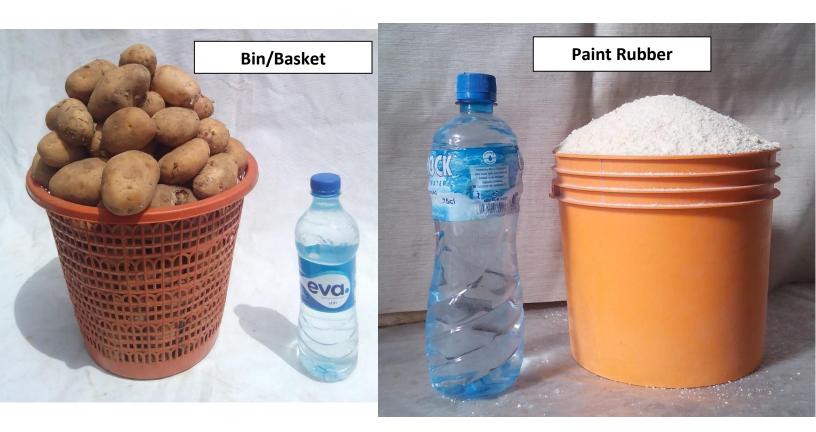

| Unit (container) | Page # |
|------------------|--------|
| Basin            | 16     |
| Basket           | 16     |
| Bin/basket       | 13     |
| Bowl             | 15     |
| Cigarette cup    | 14     |
| Congo            | 13     |
| Derica           | 14     |
| Kobiouwu         | 15     |
| Milk cup         | 13     |
| Mudu             | 14     |
| Packet/sachet    | 16     |
| Paint Rubber     | 13     |
| Sack/back        | 17     |
| Tin              | 14     |
| Tiya             | 15     |
|                  |        |