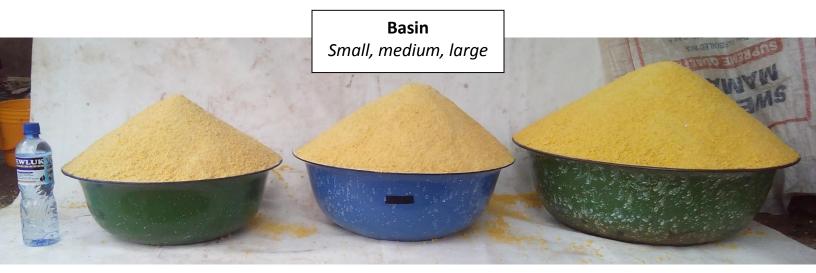

| Unit (container) | Page # |
|------------------|--------|
| Basin            | 16     |
| Basket           | 16     |
| Bin/basket       | 13     |
| Bowl             | 15     |
| Cigarette cup    | 14     |
| Congo            | 13     |
| Derica           | 14     |
| Kobiouwu         | 15     |
| Milk cup         | 13     |
| Mudu             | 14     |
| Packet/sachet    | 16     |
| Paint Rubber     | 13     |
| Sack/back        | 17     |
| Tin              | 14     |
| Tiya             | 15     |
|                  |        |