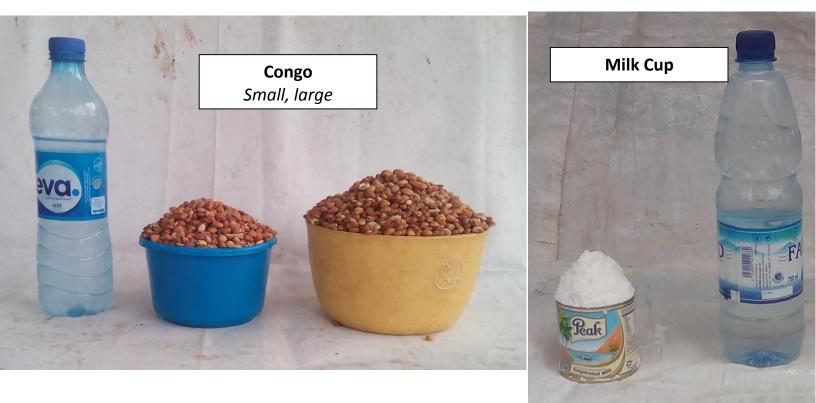

| Unit (container) | Page # |
|------------------|--------|
| Basin            | 16     |
| Basket           | 16     |
| Bin/basket       | 13     |
| Bowl             | 15     |
| Cigarette cup    | 14     |
| Congo            | 13     |
| Derica           | 14     |
| Kobiouwu         | 15     |
| Milk cup         | 13     |
| Mudu             | 14     |
| Packet/sachet    | 16     |
| Paint Rubber     | 13     |
| Sack/back        | 17     |
| Tin              | 14     |
| Tiya             | 15     |
|                  |        |