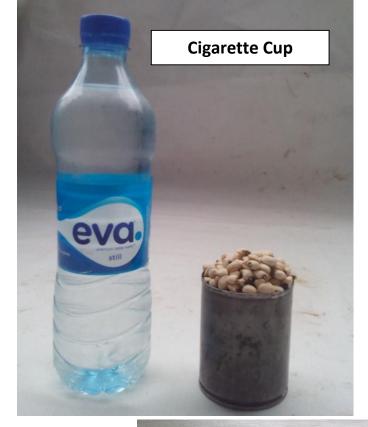

| Unit (container) | Page # |
|------------------|--------|
| Basin            | 16     |
| Basket           | 16     |
| Bin/basket       | 13     |
| Bowl             | 15     |
| Cigarette cup    | 14     |
| Congo            | 13     |
| Derica           | 14     |
| Kobiouwu         | 15     |
| Milk cup         | 13     |
| Mudu             | 14     |
| Packet/sachet    | 16     |
| Paint Rubber     | 13     |
| Sack/back        | 17     |
| Tin              | 14     |
| Tiya             | 15     |
|                  |        |